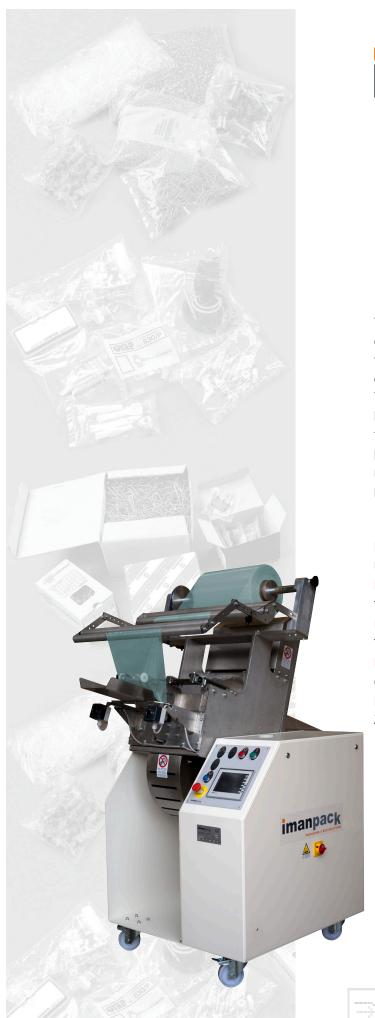

## Manual Inclined Wrapping Machine

The small tilting packaging machine allows you to create packages of various lengths for different types of product thanks to the particular rotating unit comprising a sealing and forming unit.

This system guarantees multiple applications with horizontal, vertical and intermediate position product feed options. PLC managed operating parameters and programmes. The machine can also be equipped with a number of accessories upon request, such as printers, print centring photocells, European hole punch etc.

## **TECHNICAL FEATURES**

- Reel holder, forming unit and sealing units grouped together to form a single rotating unit.
- Adjustable forming tube.
- PLC managed operating parameters and production cycle programming.
- Touchscreen control keyboard.
- Possibility to add accessories upon request, such as printers, photocells, European hole punch and feeding and discharge systems.
- Machine weight: 300 kg.
- Installed power: 3 kW 220 V 1Ph.
- Machine built according to CE Standards.