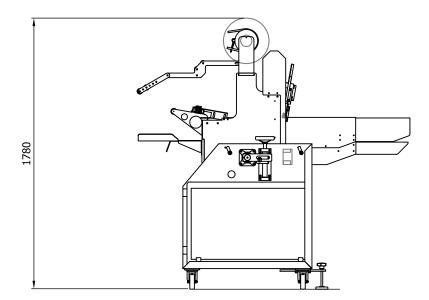

ipped with a number of accessories upon request, such as printers, print centring photocells, European hole punch etc.

Max package length

Up to 1 metre

Min - Max package width

10 mm - 300 mm

Min - Max package height

10 mm - 180 mm

Film width

600 mm

**Production speed** 

20-25 packages/min













## **TECHNICAL FEATURES**

- Reel holder, forming unit and sealing units grouped together to form a single rotating unit.
- Adjustable forming tube.
- PLC managed operating parameters and production cycle programming.
- Touchscreen control keyboard.
- Possibility to add accessories upon request, such as printers, photocells, European hole punch and feeding and discharge systems.
- Machine weight: 300 kg.
- Installed power: 3 kW 220 V 1Ph.
- Machine built according to CE Standards.





layout



## PACKAGING & ECO SOLUTIONS

Via Lago di Bolsena, 19 36015 Schio (VI) ITALY Tel. +39.0445.578.811 Fax+39.0445.575.111 www.imanpack.it email: info@imanpack.it