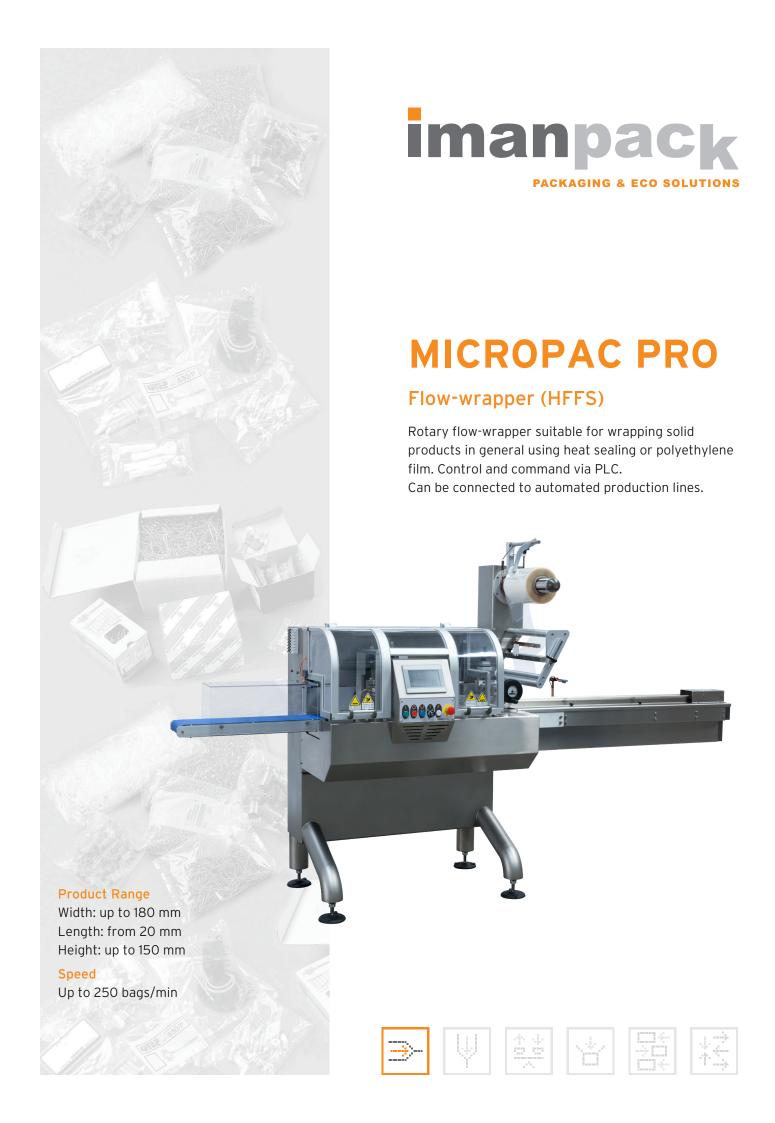

## **ACCESSORIES**

- Full AISI 304 inox version.
- Automatic loaders.
- Different conveyor belt lengths.
- Motorized reel unwinder with inverter.
- Printers and labellers.
- Motorized output conveyor belt with inverter.
- "No product no bag" system.

## **TECHNICAL FEATURES**

- Mainframe in painted steel.
- Paddle wheel conveyor belt 1500 mm long in AISI 304 steel.
- Food grade plastic rapid extraction product pushers.
- Electronic pitch adjustment.
- Reel holder from above with electronic opening for reels up to 500 mm wide.
- Electronic torque limiter.
- Longitudinal sealing unit with pre-heated drive wheel, heat sealing wheel and flap folding wheel.
- Rotary cross sealing unit with 200 mm sealing jaw, with electronic thermoregulator control.
- Brushless motors for:
  - Conveyor belt