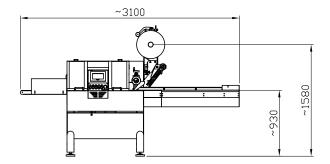

belt 1500 mm long in AISI 304 steel.
- Food grade plastic rapid extraction product pushers.
- Electronic pitch adjustment.
- Reel holder from above with electronic opening for reels up to 500 mm wide.
- Electronic torque limiter.
- Longitudinal sealing unit with pre-heated drive wheel, heat sealing wheel and flap folding wheel.
- Rotary cross sealing unit with 200 mm sealing jaw, with electronic thermoregulator control.
- Brushless motors for:
  - Conveyor belt
  - Longitudinal sealing unit
  - Cross sealing unit
- Universal adjustable forming unit.
- Output conveyor belt, 1000 mm long.
- 7" touch-screen control panel.
- Plastic material incident guards with safety micro switch.
- Integrated electrical system detached from any mechanical parts.
- Machine built according to CE Standards.





layout



## **PACKAGING & ECO SOLUTIONS**

Via Lago di Bolsena, 19 36015 Schio (VI) ITALY Tel. +39.0445.578.811 Fax+39.0445.575.111 www.imanpack.it email: info@imanpack.it