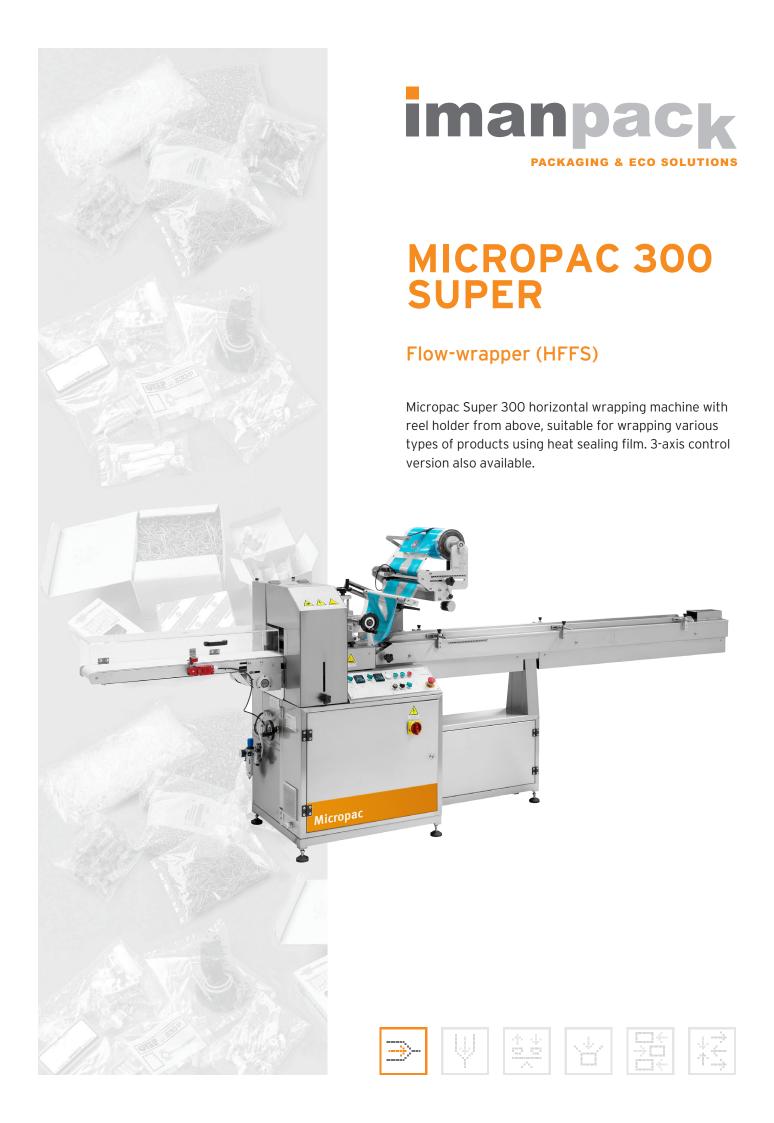

## **TECHNICAL FEATURES**

- Base and protection casing in painted structural metalwork.
- Paddle wheel conveyor belt for loading products 2500 mm long and 300 mm wide.
- All parts in contact with the product are in stainless steel.
- Food grade plastic rapid extraction product pushers.
- Toothed gearing to achieve different spacing between the conveyor belt paddles (standard 300 and 400 mm).
- Single reel holder from above for reels up to 600 mm wide.
- Adjustable package length.
- Device with toothed coupling to phase the product for cutting.
- Rotating transversal sealing units with 300 mm wide sealing spatulas, with electronic thermoregulator control.
- Longitudinal sealing unit with two drive wheels, two thermoregulator controlled heat sealing wheels and two flap folding wheels.
- Three-phase motor with regulator inverter.
- Universal forming unit.
- Output conveyor belt, 900 mm long.
- Machine built according to CE Standards.