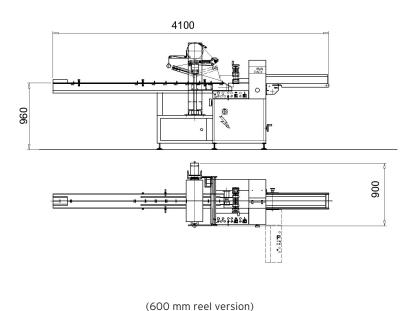

## **TECHNICAL FEATURES**

- Base and protection casing in painted structural metalwork.
- Paddle wheel conveyor belt for loading products 2500 mm long and 300 mm wide.
- All parts in contact with the product are in stainless steel.
- Food grade plastic rapid extraction product pushers.
- Toothed gearing to achieve different spacing between the conveyor belt paddles (standard 300 and 400 mm).
- Single reel holder from above for reels up to 600 mm wide.
- Adjustable package length.
- Device with toothed coupling to phase the product for cutting.
- Rotating transversal sealing units with 300 mm wide sealing spatulas, with electronic thermoregulator control.
- Longitudinal sealing unit with two drive wheels, two thermoregulator controlled heat sealing wheels and two flap folding wheels.
- Three-phase motor with regulator inverter.
- Universal forming unit.
- Output conveyor belt, 900 mm long.
- Machine built according to CE Standards.