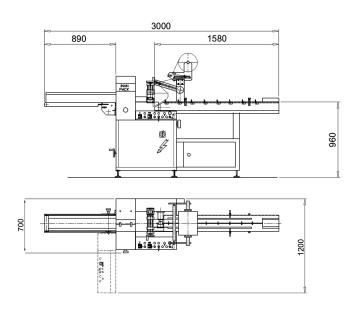

## **TECHNICAL FEATURES**

- Base and protection casing in painted structural metalwork.
- Paddle wheel conveyor belt for loading products 1500 mm long and 200 mm wide.
- All parts in contact with the product are in stainless steel.
- Food grade plastic rapid extraction product pushers.
- Toothed gearing to achieve different spacing between the conveyor belt paddles (standard 100, 150, 200 and 300 mm).
- Single reel holder from above for reels up to 400 mm wide.
- Adjustable package length.
- Device with toothed coupling to phase the product for cutting.
- Rotating transversal sealing units with 200 mm wide sealing spatulas, with electronic thermoregulator control.
- Longitudinal sealing unit with two drive wheels, two thermoregulator controlled heat sealing wheels and two flap folding wheels.
- Three-phase motor with regulator inverter.
- Universal forming unit.
- Output conveyor belt, 900 mm long.
- Machine built according to CE Standards.