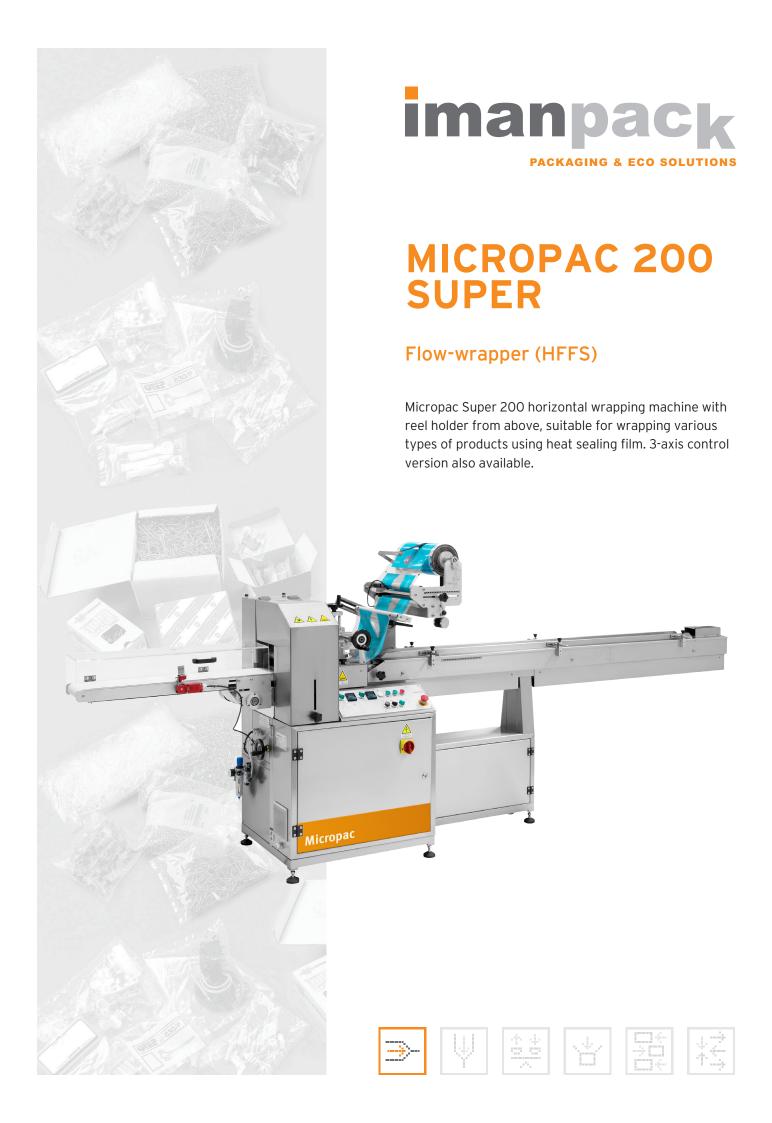

## **TECHNICAL FEATURES**

- Base and protection casing in painted structural metalwork.
- Paddle wheel conveyor belt for loading products 1500 mm long and 200 mm wide.
- All parts in contact with the product are in stainless steel.
- Food grade plastic rapid extraction product pushers.
- Toothed gearing to achieve different spacing between the conveyor belt paddles (standard 100, 150, 200 and 300 mm).
- Single reel holder from above for reels up to 400 mm wide.
- Adjustable package length.
- Device with toothed coupling to phase the product for cutting.
- Rotating transversal sealing units with 200 mm wide sealing spatulas, with electronic thermoregulator control.
- Longitudinal sealing unit with two drive wheels, two thermoregulator controlled heat sealing wheels and two flap folding wheels.
- Three-phase motor with regulator inverter.
- Universal forming unit.
- Output conveyor belt, 900 mm long.
- Machine built according to CE Standards.