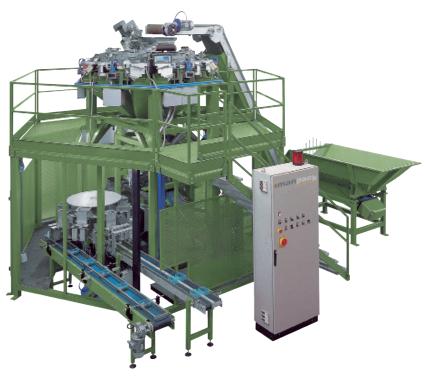

## **TECHNICAL FEATURES**

- System with 4 or 6 torsional vibrators with 600 mm diameter and 2 outlets.
- Multiple weighing system (8-12 load cells).
- Synchronism baskets (8-12) to accelerate production rates.
- Reject basket to eliminate doses outside the tolerance range.
- The system automatically combines the weight of the various baskets to achieve the required dose.
- Possibility of memorising different programmes to suit various products.
- Possibility of linking it to other machines (bags, sacks, boxes, KLT).
- Machine built according to CE Standards.