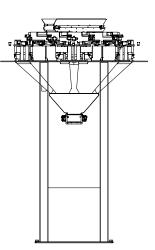

## **TECHNICAL FEATURES**

- System with 4 or 6 torsional vibrators with 600 mm diameter and 2 outlets.
- Multiple weighing system (8-12 load cells).
- Synchronism baskets (8-12) to accelerate production rates.
- Reject basket to eliminate doses outside the tolerance range.
- The system automatically combines the weight of the various baskets to achieve the required dose.
- Possibility of memorising different programmes to suit various products.
- Possibility of linking it to other machines (bags, sacks, boxes, KLT).
- Machine built according to CE Standards.

layout

**PACKAGING & ECO SOLUTIONS** 

Via Lago di Bolsena, 19 36015 Schio (VI) ITALY Tel. +39.0445.578.811 Fax+39.0445.575.111 www.imanpack.it email: info@imanpack.it