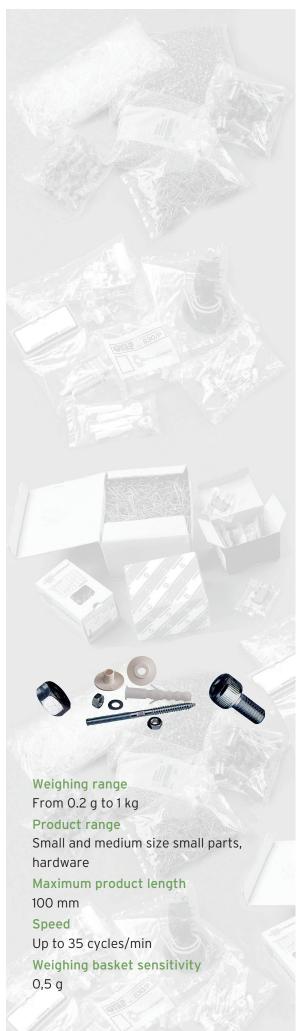

## Piece counting/weighing machine

Piece counting/weighing machine particularly indicated for weighing small and medium size hardware such as nails, screws, nuts, bolts, plastic, aluminium casts and miscellaneous small parts. The micro-processor constantly monitors the weighing system to guarantee the set dose at maximum speed.

## **TECHNICAL FEATURES**

- System with 4 or 6 torsional vibrators with 600 mm diameter and 2 outlets.
- Multiple weighing system (8-12 load cells).
- Synchronism baskets (8-12) to accelerate production rates.
- Reject basket to eliminate doses outside the tolerance range.
- The system automatically combines the weight of the various baskets to achieve the required dose.
- Possibility of memorising different programmes to suit various products.
- Possibility of linking it to other machines (bags, sacks, boxes, KLT).
- Machine built according to CE Standards.