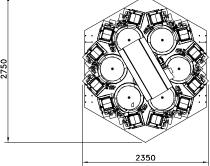

## **TECHNICAL FEATURES**

- System with 4 or 6 torsional vibrators with 600 mm diameter and 2 outlets.
- Multiple weighing system (8-12 load cells).
- Synchronism baskets (8-12) to accelerate production rates.
- Reject basket to eliminate doses outside the tolerance range.
- The system automatically combines the weight of the various baskets to achieve the required dose.
- Possibility of memorising different programmes to suit various products.
- Possibility of linking it to other machines (bags, sacks, boxes, KLT).
- Machine built according to CE Standards.

layout

**PACKAGING & ECO SOLUTIONS** 

Via Lago di Bolsena, 19 36015 Schio (VI) ITALY Tel. +39.0445.578.811 Fax+39.0445.575.111 www.imanpack.it email: info@imanpack.it