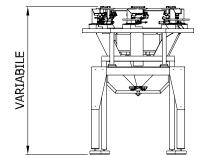

and medium size hardware such as nails, screws, nuts, bolts, plastic, aluminium casts and miscellaneous small parts. The micro-processor constantly monitors the weighing system to guarantee the set dose at maximum speed.





Weighing range

From 0.2 g to 1 kg Product range Small and medium size small parts, hardware

Maximum product length 100 mm Speed Up to 30 cycles/min Weighing basket sensitivity 0,5 g



#### **TECHNICAL FEATURES**

- Torsional vibrator with 1400 mm diameter and 6 multiple outlets.
- Multiple weighing system.

.

2100

- Double synchronism baskets to accelerate production rates.
- Possibility of memorising different programmes to suit various products.
- Possibility of linking it to other machines (bags, sacks, boxes, KLT).
- Machine built according to CE Standards.



2210



layout

# imanpack

#### PACKAGING & ECO SOLUTIONS

Via Lago di Bolsena, 19 36015 Schio (VI) ITALY Tel. +39.0445.578.811 Fax+39.0445.575.111 www.imanpack.it email: info@imanpack.it

EN\_PES\_MCWS12\_07\_2015