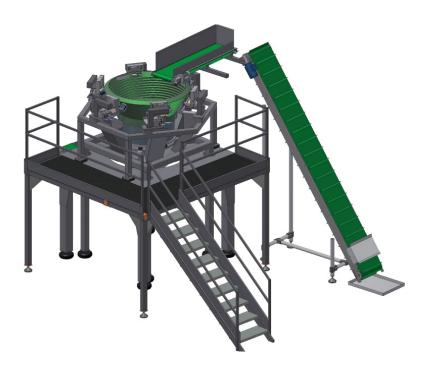

## **MCWS 12**

### Piece counting/weighing machine

Piece counting/weighing machine particularly indicated for weighing small and medium size hardware such as nails, screws, nuts, bolts, plastic, aluminium casts and miscellaneous small parts. The micro-processor constantly monitors the weighing system to guarantee the set dose at maximum speed.

#### **TECHNICAL FEATURES**

- Torsional vibrator with 1400 mm diameter and 6 multiple outlets.
- Multiple weighing system.

.

2100

- Double synchronism baskets to accelerate production rates.
- Possibility of memorising different programmes to suit various products.
- Possibility of linking it to other machines (bags, sacks, boxes, KLT).
- Machine built according to CE Standards.