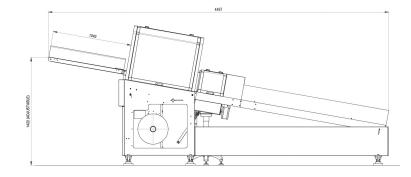

designed to pack stacks of plastic lids, small shallow containers, glass or plastic slides, bearing cages, seals and all kinds of unstable or unstackable products.

#### Diameter of round product Min 40 mm - Max 130 mm Dimensions of rectangular product Max 130 mm x 80 mm Film width Max 450 mm Product stack length Max 500 mm (with double step)

(Automatic feeding version)













### **TECHNICAL FEATURES**

- Two axis servo motor controlled.
- PLC control unit.
- Longitudinal seal by impulse (bar length 350 mm).
- Pneumatic wire cut cross sealing unit (controlled by thermoregulator).
- Exit conveyor for filled bags.
- Installed power: 4Kw 400V 50/60 Hz triphase.
- Automatic feeding system available depending on thermoforming requirements.
- Machine built according to CE regulations.





layout

# imanpack

#### PACKAGING & ECO SOLUTIONS

Via Lago di Bolsena, 19 36015 Schio (VI) ITALY Tel. +39.0445.578.811 Fax+39.0445.575.111 www.imanpack.it email: info@imanpack.it

EN\_VERT\_LIDPACK\_12\_2015