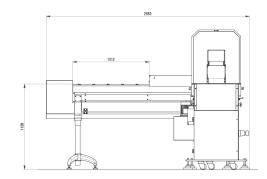

esigned to pack stacks of plastic lids, small shallow containers, glass or plastic slides, bearing cages, seals and all kinds of unstable or unstackable products.

#### Diameter of round product Min 40 mm - Max 130 mm Dimensions of rectangular product Max 130 mm x 80 mm Film width Max 450 mm Product stack length Max 500 mm (with double step)

(Automatic feeding version)













### **TECHNICAL FEATURES**

- Two axis servo motor controlled.
- PLC control unit.
- Longitudinal seal by impulse (bar length 350 mm).
- Pneumatic wire cut cross sealing unit (controlled by thermoregulator).
- Exit conveyor for filled bags.
- Installed power: 4Kw 400V 50/60 Hz triphase.
- Automatic feeding system available depending on thermoforming requirements.
- Machine built according to CE regulations.





layout

# imanpack

#### PACKAGING & ECO SOLUTIONS

Via Lago di Bolsena, 19 36015 Schio (VI) ITALY Tel. +39.0445.578.811 Fax+39.0445.575.111 www.imanpack.it email: info@imanpack.it

EN\_VERT\_LIDPACK\_12\_2015